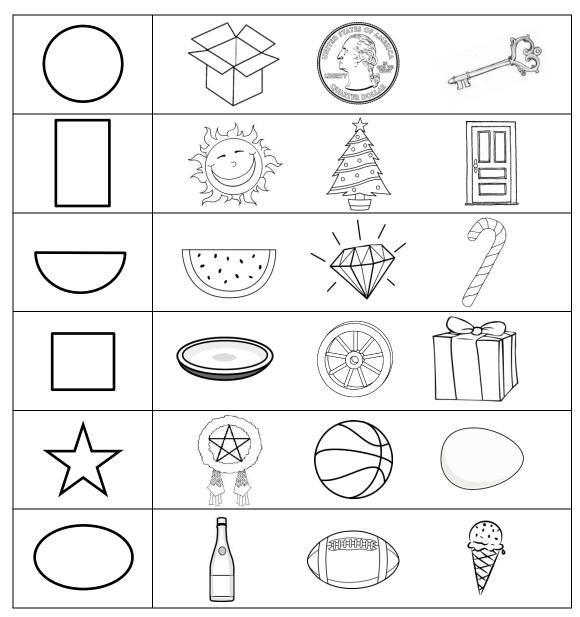

Color the object with **BLUE** if it is for boys and **PINK** if it is for girls.

Color the object that has the same shape as the one first column.

Draw the shape.

| square | triangle  | heart |
|--------|-----------|-------|
|        | 5         |       |
|        |           |       |
|        |           |       |
|        |           |       |
|        |           |       |
|        |           |       |
| circle | rectangle | oval  |
|        |           |       |
|        |           |       |
|        |           |       |