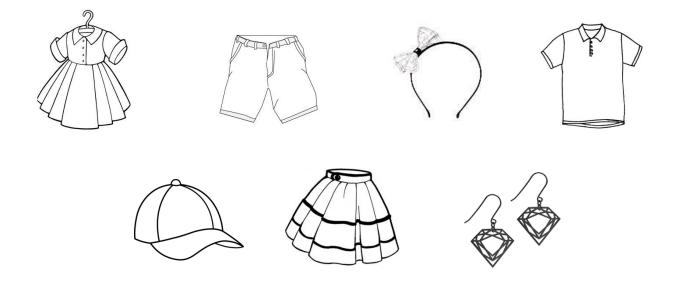

Color the object with **BLUE** if it is for boys and **PINK** if it is for girls.

Color the object that has the same shape as the one first column.

Draw the shape.

| square | triangle  | heart |
|--------|-----------|-------|
|        | 5         |       |
|        |           |       |
|        |           |       |
|        |           |       |
|        |           |       |
|        |           |       |
| circle | rectangle | oval  |
|        |           |       |
|        |           |       |
|        |           |       |