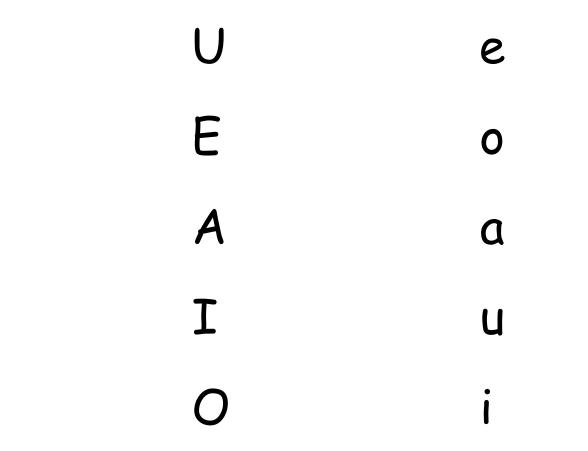

Name:

Draw a line to match the big letters to its corresponding small letters.

Encircle the beginning sound of each picture.