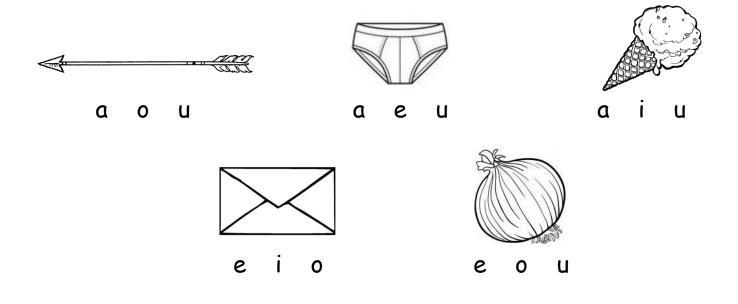

Name:

Draw a line to match the big letters to its corresponding small letters.

Encircle the beginning sound of each picture.